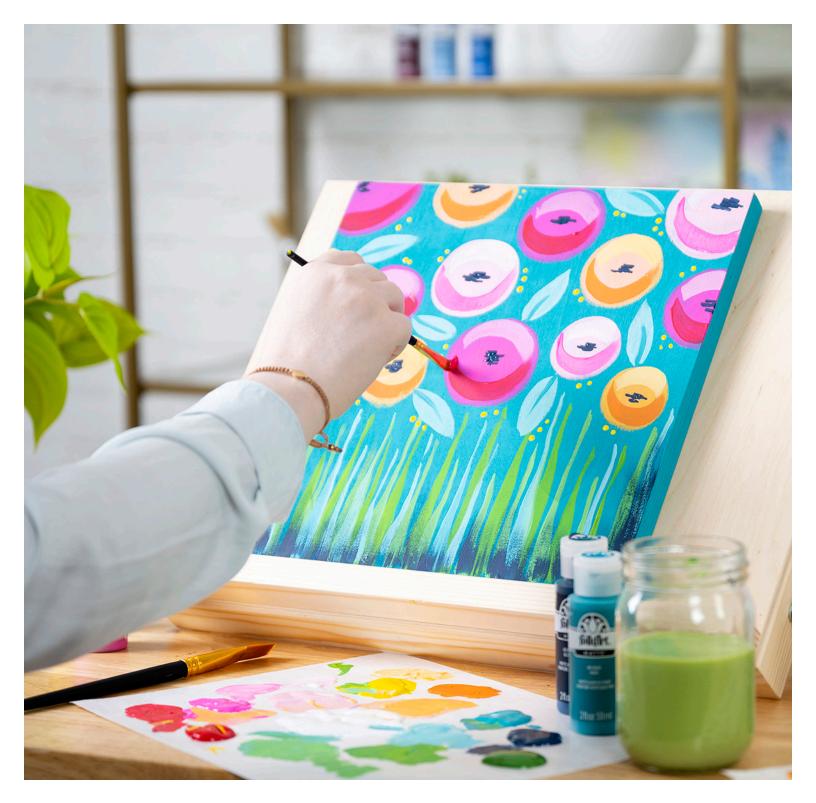

# Learn to paint with Donna Dewberry!

Donna Dewberry is the original creator of the One Stroke method of decorative painting. Donna makes learning this technique easy and fun! She's been teaching thousands of people across the world how to paint, for over 20 years, from the convenience of their own homes with full-length free YouTube painting lessons and reusable teaching guides. You'll be sure to learn something new in these curated and comprehensive painting kits. Explore all of Donna Dewberry's FolkArt One Stroke series' to create beautiful flowers and home decor.

## ONE STROKE OF THE BRUSH

The FolkArt One Stroke method is a painting technique where two colors are double loaded on to a brush and in one easy motion, you can create flowers, petals, leaves and more! Learn to blend, shade, and highlight with just one stroke of the brush. In each of Donna's series, she'll guide you through the step-by-step process of learning her technique.

## ONE STROKE LEARN TO PAINT KITS

Join Donna Dewberry as she teaches you the magic of her One Stroke painting method. These comprehensive One Stroke lessons and customized product kits allow you to learn in the convenience of your own home. Lessons include full-length, free YouTube painting lessons and reusable teaching guides. Whether you're a novice or an experienced painter, you'll learn how to paint florals, birds, wreaths, and more in these lessons taught exclusively by Donna in these curated kits.

# 12 in x 12 in Scalloped Wood Panel

FolkArt is so much more than a brand of premium paints and brushes. FolkArt is a part of the creative community. Let's share inspiration, information and the enthusiasm we feel for creating art.