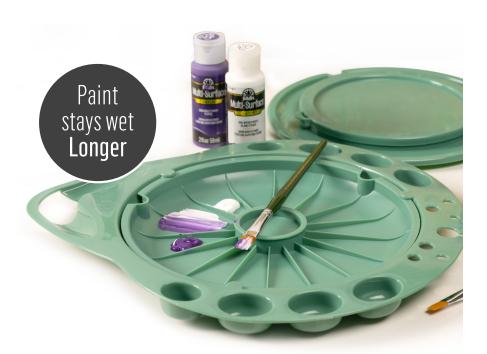

Save time and resources with durable tools that preserve paints and brushes. Add one or all of these must-have tools and start painting!

# Create the Ultimate Painting Experience

Combine the One Stroke Double Loading Carousel with the One Stroke Pallete to build an essential workspace for creating beautiful flowers and home decor.

\*Sold seperately