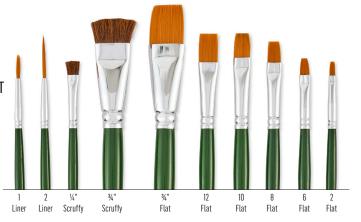

#### 1059 ONE STROKE VALUE PACK BRUSH SET

- Premium quality natural and synthetic bristles
- Designed by Donna Dewberry . Complements the One Stroke
- painting techniques
- 10 peice brush set

- Premium quality synthetic and natural bristle brushes
- Specially designed and decorated handles
- Ideal for One-Stroke techniques including blending, shading and highlighting
- 13 piece brush set