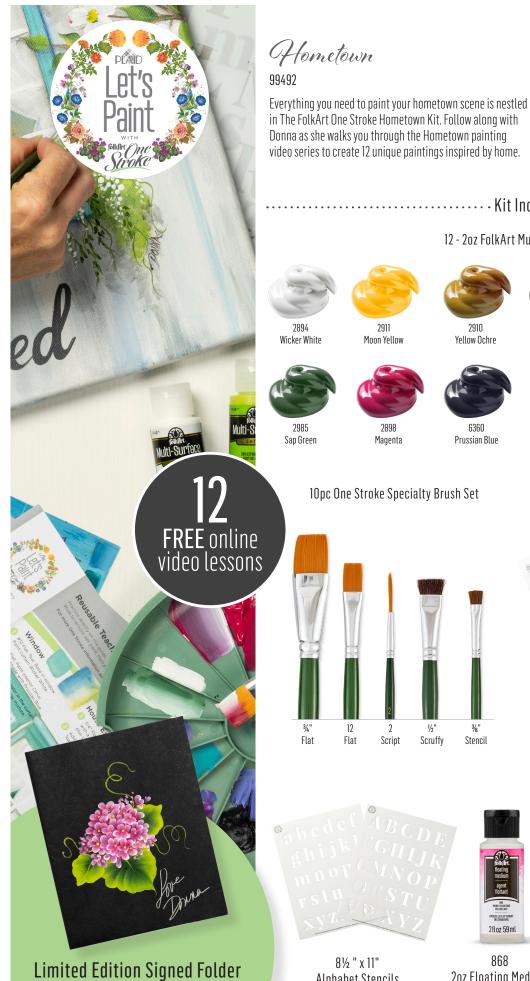

Hometown

Recreate hometown fixtures such as churches, barns, flowers & homes.

Birds and Blossoms

Learn to paint the birds and blossoms found in nature.

Paint beautiful flowers from asters to zinnias.

9%"

Cherry Blossom

Ranunculus

Tulip

PLAIDONLINE.COM/ONESTROKE | CONSUMERS: 800-842-4197 | WHOLESALERS: 800-842-4196

2911 2910 2898 Moon Yellow Yellow Ochre Magenta 2926 2956 6361 Cobalt Hue Violet Pansy Dioxazine Purple 2 12 10 8 6 2 Liner Flat Flat Flat Flat Flat

12 - 2oz FolkArt Multi-Surface Colors

2901

2915

Apple Red

6360

Prussian Blue

2934

Licorice

1⁄4" 3⁄4" 3/4" Scruffy Scruffy Flat

8½" x 11" Double Sided 12 Reusable Teaching Guides

868 2oz Floating Medium

34919 Sponge

January Carnation

*April* Sweet Pea

October Marigold

May Lily of the Valley