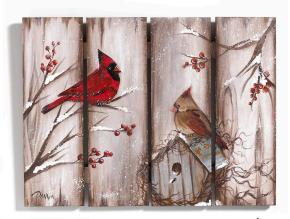

#### 90285 ONE STROKE 10 PC SURFACES KIT

- Paint One Stroke Birds and Blossoms on the variety of unfinished wood surfaces included in this kit
- Ideal for painting, découpaging, stenciling and woodburning
- Create signs, coasters, gifts and decor
- Ready to craft

PAIRS GREAT WITH THE BIRDS AND BLOSSOM PAINT KIT