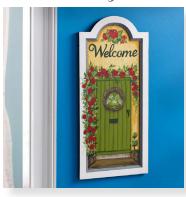

Hometown

Recreate hometown fixtures such as churches, barns, flowers & homes.

Birds and Blossoms

Learn to paint the birds and blossoms found in nature.

Paint beautiful flowers from asters to zinnias.

9%"

Cherry Blossom