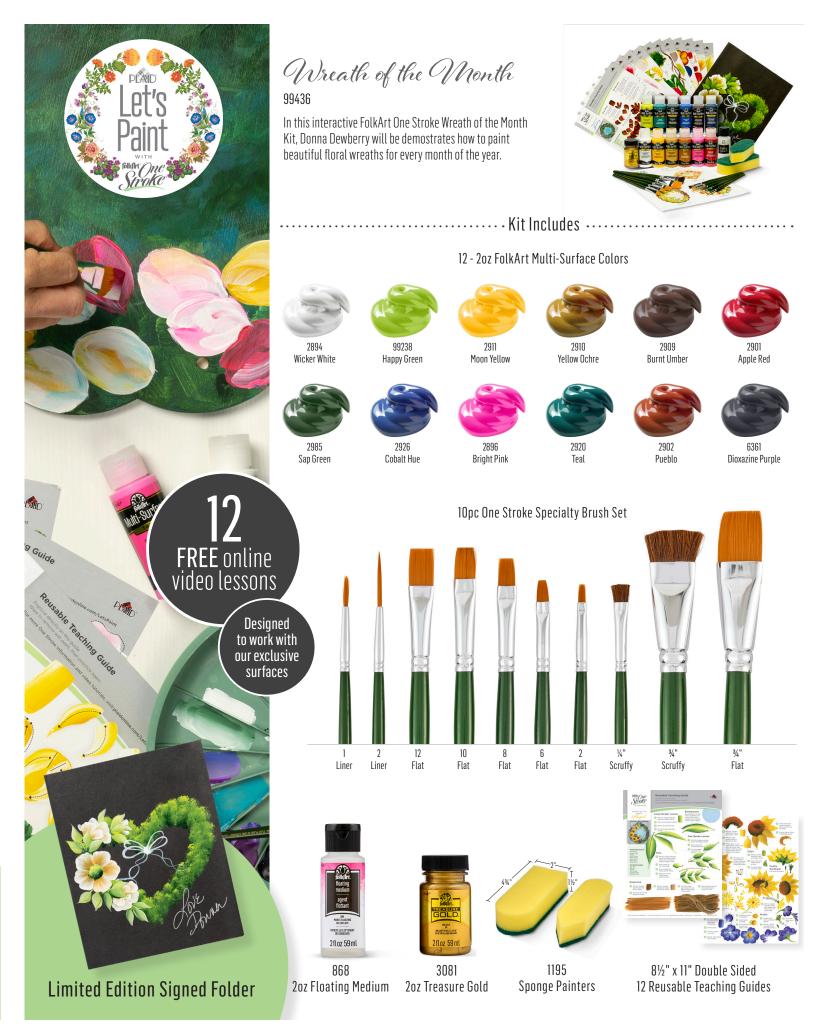

Explore Donna's exclusive One Stroke lessons at: Plaidonline.com/brands/one-stroke

Learn to paint flowers the One Stroke way.

Flower of the Month Wreath of the Month

Paint beautiful seasonal wreaths for every month of the year.

12 - 2oz FolkArt Multi-Surface Colors

2901

2915

Apple Red

6360

Prussian Blue

2934

Licorice

1⁄4" 3⁄4" 3/4" Scruffy Scruffy Flat

8½" x 11" Double Sided 12 Reusable Teaching Guides

868 2oz Floating Medium

34919 Sponge

January Carnation

*April* Sweet Pea

October Marigold

May Lily of the Valley

*Movember* Chrysanthemum

March Daffodil

June Rose

Geptember Morning Glory

December Paper White

*Jannary* Winter Wreath

*July* Red and White Plus Blue Hydrangeas

*October* Autumn Poppies Wreath

*February* Rose Wreath

August Sunflower Wreath

Movember Warm Magnolias Wreath

March

Greenery and Blossoms

June June Zinnias

Geptember Harvest Wreath

December Winter Splendor Poinsettias