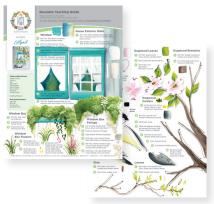

## ONE STROKE LEARN TO PAINT KITS

Join Donna Dewberry as she teaches you the magic of her One Stroke painting method. These comprehensive One Stroke lessons and customized product kits allow you to learn in the convenience of your own home. Lessons include full-length, free YouTube painting lessons and reusable teaching guides. Whether you're a novice or an experienced painter, you'll learn how to paint florals, birds, wreaths, and more in these lessons taught exclusively by Donna in these curated kits.

Explore Donna's exclusive One Stroke lessons at: Plaidonline.com/brands/one-stroke

Learn to paint flowers the One Stroke way.

Flower of the Month Wreath of the Month

Paint beautiful seasonal wreaths for every month of the year.

Hometown

Recreate hometown fixtures such as churches, barns, flowers & homes.

Birds and Blossoms

Learn to paint the birds and blossoms found in nature.

Paint beautiful flowers from asters to zinnias.

9%"

Cherry Blossom