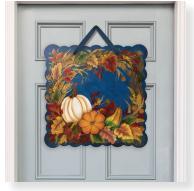

Surfaces

These exclusive plaques and shapes are perfect for creating signs, coasters, gifts and home decor. Use the pre-drilled holes in the placques to hang your art on a door or in a window space.

> Ready to Craft reversible surfaces

> > •

Pre-drilled holes for hanging in different orientations

Paint, decoupage, stencil and woodburn on any of these wood shapes to express your creativity

Indoor/Outdoor

Scalloped edges

# 12 in x 12 in Scalloped Wood Panel

FolkArt is so much more than a brand of premium paints and brushes. FolkArt is a part of the creative community. Let's share inspiration, information and the enthusiasm we feel for creating art.