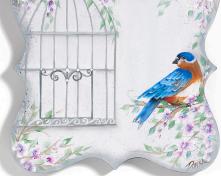

Hometown

Recreate hometown fixtures such as churches, barns, flowers & homes.

Birds and Blossoms

Learn to paint the birds and blossoms found in nature.

Paint beautiful flowers from asters to zinnias.

9%"

Cherry Blossom

PAIRS GREAT WITH THE BIRDS AND BLOSSOM PAINT KIT