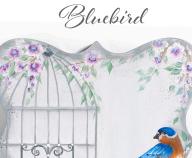

Hometown

Recreate hometown fixtures such as churches, barns, flowers & homes.

Birds and Blossoms

Learn to paint the birds and blossoms found in nature.

Paint beautiful flowers from asters to zinnias.

9%"

Cherry Blossom

PAIRS GREAT WITH THE BIRDS AND BLOSSOM PAINT KIT