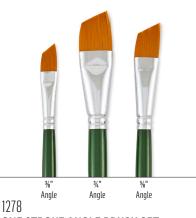

#### ONE STROKE ANGLE BRUSH SET

- Premium quality synthetic bristle brushes
- Angled brushes for precise, sharp strokes
- Designed by Donna Dewberry
- 3 piece brush set