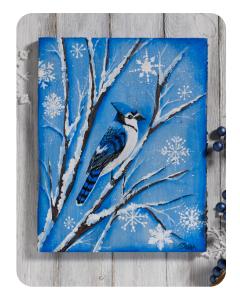

Hometown

Recreate hometown fixtures such as churches, barns, flowers & homes.

Birds and Blossoms

Learn to paint the birds and blossoms found in nature.

Paint beautiful flowers from asters to zinnias.

9%"

Cherry Blossom

June

Geptember

December

Cardinal

Goldfinch

Owl

Toucan

Blue Jay