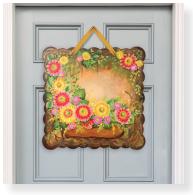

Surfaces

These exclusive plaques and shapes are perfect for creating signs, coasters, gifts and home decor. Use the pre-drilled holes in the placques to hang your art on a door or in a window space.

> Ready to Craft reversible surfaces

> > •

Pre-drilled holes for hanging in different orientations

Paint, decoupage, stencil and woodburn on any of these wood shapes to express your creativity

Indoor/Outdoor

Scalloped edges

# 22½ in x 17 in

99462 ONE STROKE OVAL SURFACE

99458 ONE STROKE CIRCLE SURFACE

ONE STROKE SQUARE SURFACE