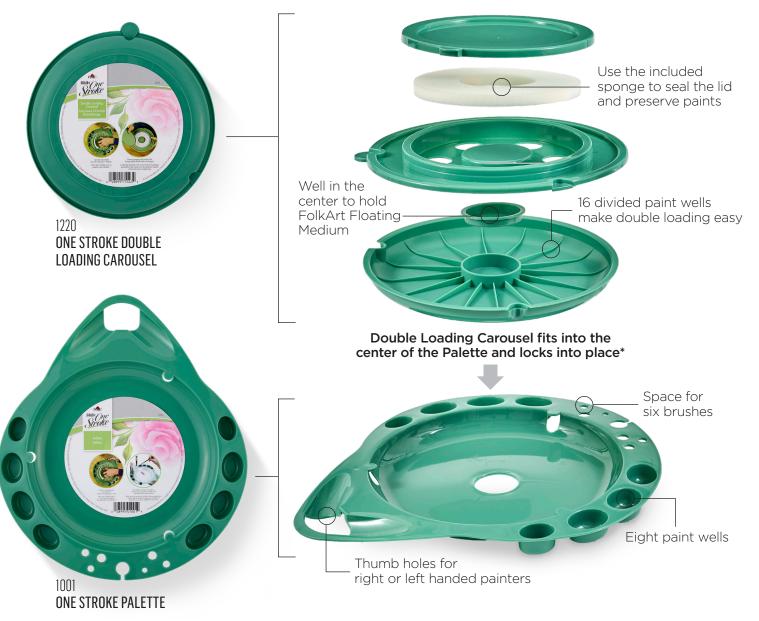

# Create the Ultimate Painting Experience

Combine the One Stroke Double Loading Carousel with the One Stroke Pallete to build an essential workspace for creating beautiful flowers and home decor.

\*Sold seperately