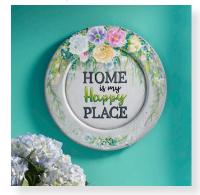

Surfaces

These exclusive plaques and shapes are perfect for creating signs, coasters, gifts and home decor. Use the pre-drilled holes in the placques to hang your art on a door or in a window space.

> Ready to Craft reversible surfaces

> > •

Pre-drilled holes for hanging in different orientations

Paint, decoupage, stencil and woodburn on any of these wood shapes to express your creativity

Indoor/Outdoor

Scalloped edges