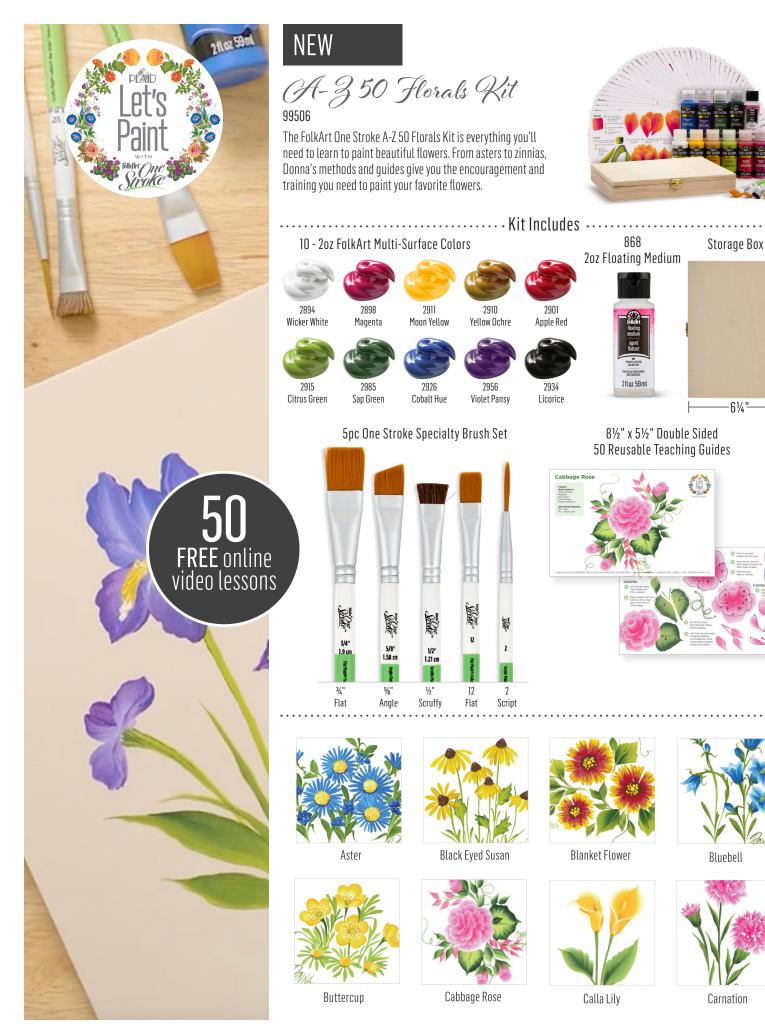

Hometown

Recreate hometown fixtures such as churches, barns, flowers & homes.

Birds and Blossoms

Learn to paint the birds and blossoms found in nature.

Paint beautiful flowers from asters to zinnias.

9%"

Cherry Blossom

Daisy

Geranium

lris

Marigold

Рорру

Tiger Lily

Chrysanthemum

Delphinium

Gladiolus

Jasmine

Morning Glory

Queen Anne Lace

**Trumpet Flower** 

Dogwood

Hibiscus

Lavender

Forgot Me Not

Hollyhock

Dahlia

Fuchsia

Hydrangea

Magnolia

Petunia

Thistle

Yarrow

Lilac

Paperwhite

WIld Rose

Hyacinth

Lily of the Valley

Sweet Pea

Pansy

Ranunculus

Tulip

PLAIDONLINE.COM/ONESTROKE | CONSUMERS: 800-842-4197 | WHOLESALERS: 800-842-4196

2911 2910 2898 Moon Yellow Yellow Ochre Magenta 2926 2956 6361 Cobalt Hue Violet Pansy Dioxazine Purple 2 12 10 8 6 2 Liner Flat Flat Flat Flat Flat

12 - 2oz FolkArt Multi-Surface Colors

2901

2915

Apple Red

6360

Prussian Blue

2934

Licorice