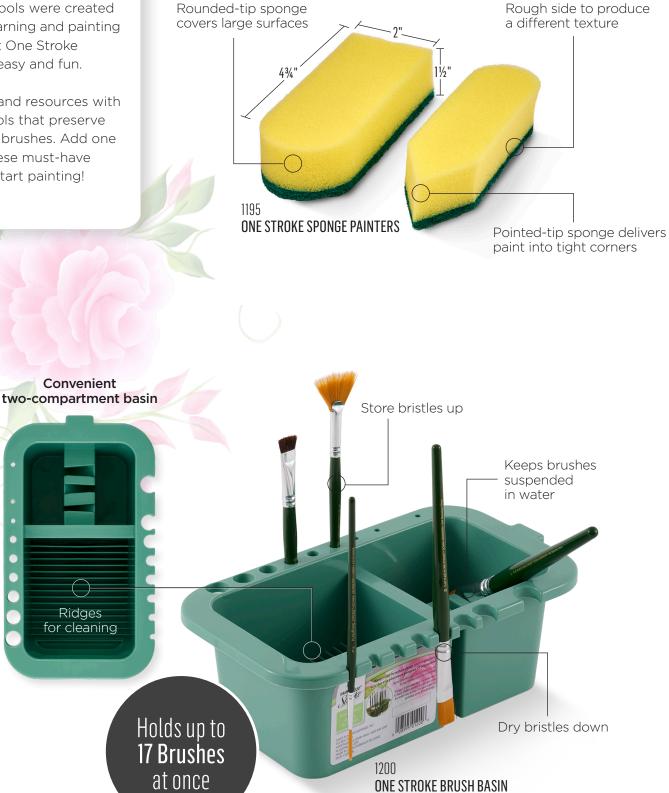

Brushes

FolkArt One Stroke brushes are designed by Donna for the One Stroke painting technique.

These premium brushes are perfect for blending, shading and highlighting. Add these must have brushes, designed for artists of all skill levels, to your collection. Choose individual brushes or a curated set. all hand-picked by Donna.

#### ONE STROKE SCRUFFY 1/2"

- Premium quality natural bristle brush
- Create texture, shade and pounce flower centers
- Ideal for painting mosses, wisteria, grasses, hair and fur

Tools

Donna Dewberry's custom designed tools were created to make learning and painting the FolkArt One Stroke technique easy and fun.

Save time and resources with durable tools that preserve paints and brushes. Add one or all of these must-have tools and start painting!