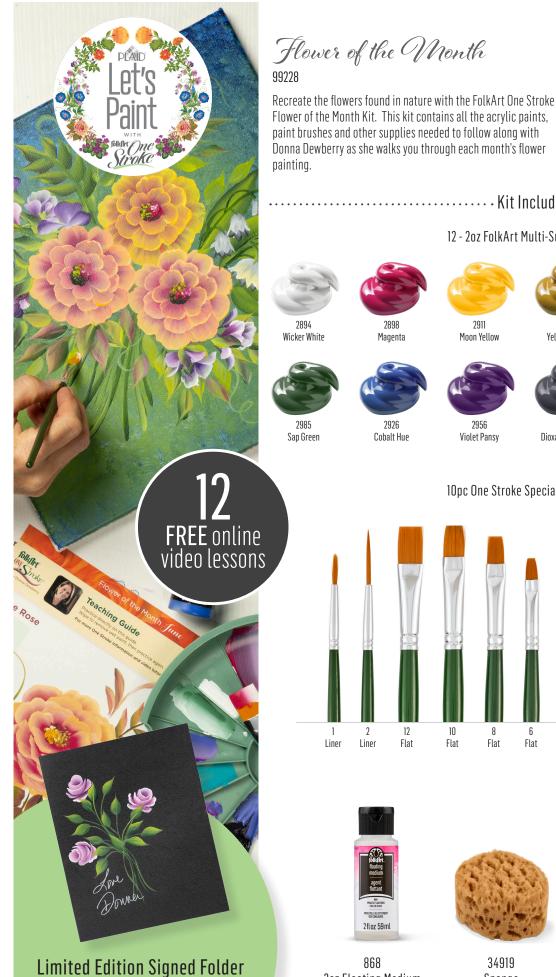

Ranunculus

Tulip

PLAIDONLINE.COM/ONESTROKE | CONSUMERS: 800-842-4197 | WHOLESALERS: 800-842-4196

2911 2910 2898 Moon Yellow Yellow Ochre Magenta 2926 2956 6361 Cobalt Hue Violet Pansy Dioxazine Purple 2 12 10 8 6 2 Liner Flat Flat Flat Flat Flat

12 - 2oz FolkArt Multi-Surface Colors

2901

2915

Apple Red

6360

Prussian Blue

2934

Licorice

1⁄4" 3⁄4" 3/4" Scruffy Scruffy Flat

8½" x 11" Double Sided 12 Reusable Teaching Guides

868 2oz Floating Medium

34919 Sponge

January Carnation

*April* Sweet Pea

October Marigold

May Lily of the Valley