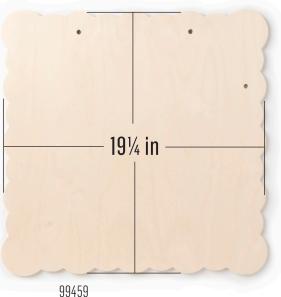

# 22½ in x 17 in

99462 ONE STROKE OVAL SURFACE

99458 ONE STROKE CIRCLE SURFACE

ONE STROKE SQUARE SURFACE