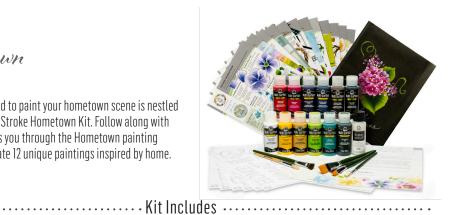

Hometown

Recreate hometown fixtures such as churches, barns, flowers & homes.

Birds and Blossoms

Learn to paint the birds and blossoms found in nature.

Paint beautiful flowers from asters to zinnias.

9%"

Cherry Blossom

Ranunculus

Tulip

PLAIDONLINE.COM/ONESTROKE | CONSUMERS: 800-842-4197 | WHOLESALERS: 800-842-4196

2911 2910 2898 Moon Yellow Yellow Ochre Magenta 2926 2956 6361 Cobalt Hue Violet Pansy Dioxazine Purple 2 12 10 8 6 2 Liner Flat Flat Flat Flat Flat

12 - 2oz FolkArt Multi-Surface Colors

2901

2915

Apple Red

6360

Prussian Blue

2934

Licorice

1⁄4" 3⁄4" 3/4" Scruffy Scruffy Flat

8½" x 11" Double Sided 12 Reusable Teaching Guides

868 2oz Floating Medium

34919 Sponge

January Carnation

*April* Sweet Pea

October Marigold

May Lily of the Valley