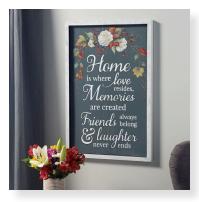

Hometown

Recreate hometown fixtures such as churches, barns, flowers & homes.

Birds and Blossoms

Learn to paint the birds and blossoms found in nature.

Paint beautiful flowers from asters to zinnias.

9%"

Cherry Blossom