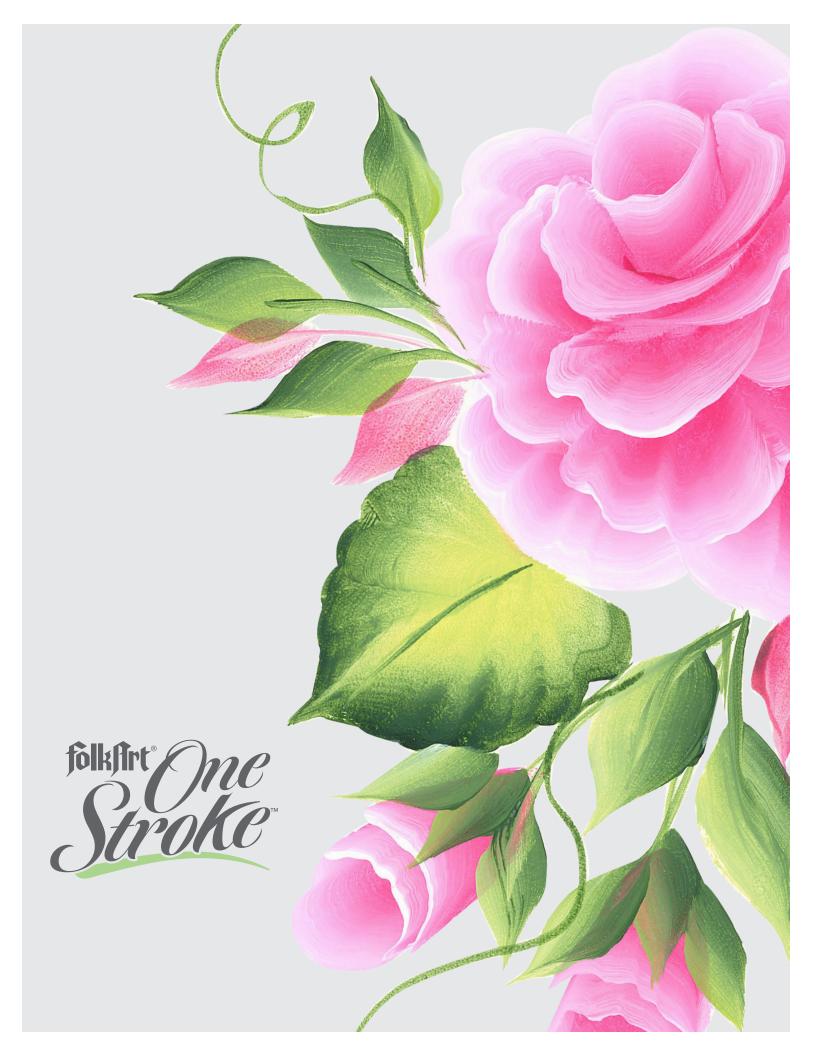

## ONE STROKE OF THE BRUSH

The FolkArt One Stroke method is a painting technique where two colors are double loaded on to a brush and in one easy motion, you can create flowers, petals, leaves and more! Learn to blend, shade, and highlight with just one stroke of the brush. In each of Donna's series, she'll guide you through the step-by-step process of learning her technique.

## ONE STROKE LEARN TO PAINT KITS

Join Donna Dewberry as she teaches you the magic of her One Stroke painting method. These comprehensive One Stroke lessons and customized product kits allow you to learn in the convenience of your own home. Lessons include full-length, free YouTube painting lessons and reusable teaching guides. Whether you're a novice or an experienced painter, you'll learn how to paint florals, birds, wreaths, and more in these lessons taught exclusively by Donna in these curated kits.