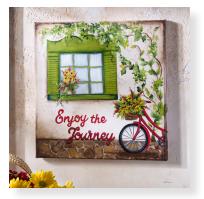

Hometown

Recreate hometown fixtures such as churches, barns, flowers & homes.

Birds and Blossoms

Learn to paint the birds and blossoms found in nature.

Paint beautiful flowers from asters to zinnias.

9%"

Cherry Blossom