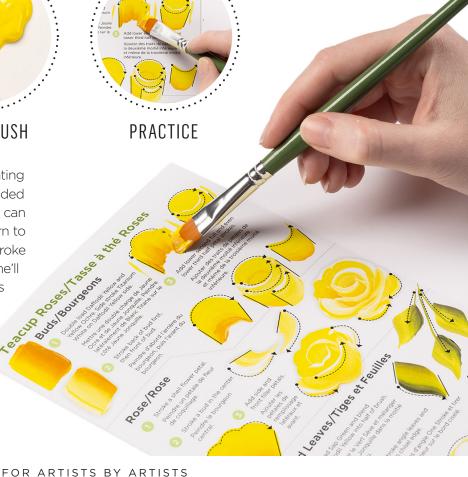

## ONE STROKE OF THE BRUSH

The FolkArt One Stroke method is a painting technique where two colors are double loaded on to a brush and in one easy motion, you can create flowers, petals, leaves and more! Learn to blend, shade, and highlight with just one stroke of the brush. In each of Donna's series, she'll guide you through the step-by-step process of learning her technique.

## ONE STROKE LEARN TO PAINT KITS

Join Donna Dewberry as she teaches you the magic of her One Stroke painting method. These comprehensive One Stroke lessons and customized product kits allow you to learn in the convenience of your own home. Lessons include full-length, free YouTube painting lessons and reusable teaching guides. Whether you're a novice or an experienced painter, you'll learn how to paint florals, birds, wreaths, and more in these lessons taught exclusively by Donna in these curated kits.