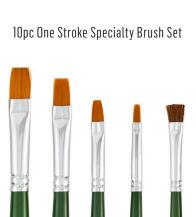

#### 1059 ONE STROKE VALUE PACK BRUSH SET

- Premium quality natural and synthetic bristles
- Designed by Donna Dewberry . Complements the One Stroke
- painting techniques
- 10 peice brush set

- Premium quality synthetic and natural bristle brushes
- Specially designed and decorated handles
- Ideal for One-Stroke techniques including blending, shading and highlighting
- 13 piece brush set