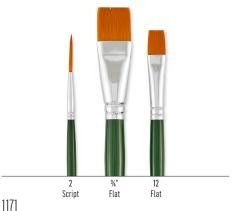

#### ONE STROKE BASIC BRUSH SET

- Premium quality synthetic bristle brushes
- Flat and Liner brushes for precise, sharp strokes
- Designed by Donna Dewberry
- 3 piece brush set