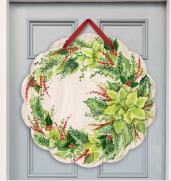

Surfaces

These exclusive plaques and shapes are perfect for creating signs, coasters, gifts and home decor. Use the pre-drilled holes in the placques to hang your art on a door or in a window space.

> Ready to Craft reversible surfaces

> > •

Pre-drilled holes for hanging in different orientations

Paint, decoupage, stencil and woodburn on any of these wood shapes to express your creativity

Indoor/Outdoor

Scalloped edges

# 22½ in x 17 in

99462 ONE STROKE OVAL SURFACE

99458 ONE STROKE CIRCLE SURFACE

ONE STROKE SQUARE SURFACE