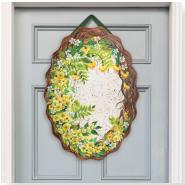

Surfaces

These exclusive plaques and shapes are perfect for creating signs, coasters, gifts and home decor. Use the pre-drilled holes in the placques to hang your art on a door or in a window space.

> Ready to Craft reversible surfaces

> > •

Pre-drilled holes for hanging in different orientations

Paint, decoupage, stencil and woodburn on any of these wood shapes to express your creativity

Indoor/Outdoor

Scalloped edges

# 22½ in x 17 in

99462 ONE STROKE OVAL SURFACE

99458 ONE STROKE CIRCLE SURFACE

ONE STROKE SQUARE SURFACE