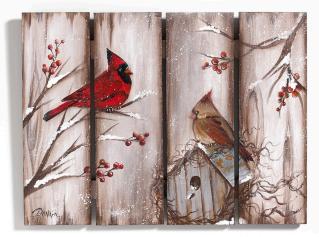

ry* Winter Wreath







*July* Red and White Plus Blue Hydrangeas



*October* Autumn Poppies Wreath



*February* Rose Wreath







August Sunflower Wreath



Movember Warm Magnolias Wreath



March

Greenery and Blossoms



June June Zinnias



Geptember Harvest Wreath



December Winter Splendor Poinsettias







12 - 2oz FolkArt Multi-Surface Colors

2910 Yellow Ochre

6360

Prussian Blue



2920

Teal



2901 Apple Red





6361 Dioxazine Purple

2934 Licorice

#### 9-81/2" x 11" Line Art Pattern Sheets





**Alphabet Stencils** 



3/8"

Stencil

868 2oz Floating Medium



8½" x 11" Double Sided 12 Reusable Teaching Guides

FOR ARTISTS BY ARTISTS

January



April



July



October



February



May



August



November



March



June



Geptember



December





Cardinal



Goldfinch



Owl





Toucan



Blue Jay





Brushes

FolkArt One Stroke brushes are designed by Donna for the One Stroke painting technique.

These premium brushes are perfect for blending, shading and highlighting. Add these must have brushes, designed for artists of all skill levels, to your collection. Choose individual brushes or a curated set. all hand-picked by Donna.



#### ONE STROKE ANGLE BRUSH SET

- Premium quality synthetic bristle brushes
- Angled brushes for precise, sharp strokes
- Designed by Donna Dewberry
- 3 piece brush set



#### ONE STROKE BASIC BRUSH SET

- Premium quality synthetic bristle brushes
- Flat and Liner brushes for precise, sharp strokes
- Designed by Donna Dewberry
- 3 piece brush set





#### 1059 ONE STROKE VALUE PACK BRUSH SET

- Premium quality