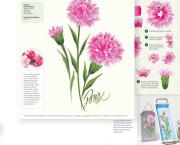

# Learn to paint with Donna Dewberry!

Donna Dewberry is the original creator of the One Stroke method of decorative painting. Donna makes learning this technique easy and fun! She's been teaching thousands of people across the world how to paint, for over 20 years, from the convenience of their own homes with full-length free YouTube painting lessons and reusable teaching guides. You'll be sure to learn something new in these curated and comprehensive painting kits. Explore all of Donna Dewberry's FolkArt One Stroke series' to create beautiful flowers and home decor.

## ONE STROKE OF THE BRUSH

The FolkArt One Stroke method is a painting technique where two colors are double loaded on to a brush and in one easy motion, you can create flowers, petals, leaves and more! Learn to blend, shade, and highlight with just one stroke of the brush. In each of Donna's series, she'll guide you through the step-by-step process of learning her technique.

## ONE STROKE LEARN TO PAINT KITS

Join Donna Dewberry as she teaches you the magic of her One Stroke painting method. These comprehensive One Stroke lessons and customized product kits allow you to learn in the convenience of your own home. Lessons include full-length, free YouTube painting lessons and reusable teaching guides. Whether you're a novice or an experienced painter, you'll learn how to paint florals, birds, wreaths, and more in these lessons taught exclusively by Donna in these curated kits.

Explore Donna's exclusive One Stroke lessons at: Plaidonline.com/brands/one-stroke

Learn to paint flowers the One Stroke way.

Flower of the Month Wreath of the Month

Paint beautiful seasonal wreaths for every month of the year.