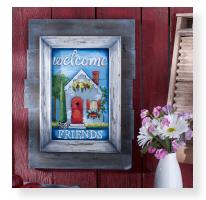

Hometown

Recreate hometown fixtures such as churches, barns, flowers & homes.

Birds and Blossoms

Learn to paint the birds and blossoms found in nature.

Paint beautiful flowers from asters to zinnias.

9%"

Cherry Blossom