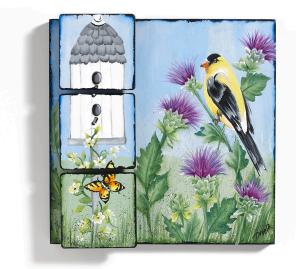

eath







*July* Red and White Plus Blue Hydrangeas



*October* Autumn Poppies Wreath



*February* Rose Wreath







August Sunflower Wreath



Movember Warm Magnolias Wreath



March

Greenery and Blossoms



June June Zinnias



Geptember Harvest Wreath



December Winter Splendor Poinsettias







12 - 2oz FolkArt Multi-Surface Colors

2910 Yellow Ochre

6360

Prussian Blue



2920

Teal



2901 Apple Red





6361 Dioxazine Purple

2934 Licorice

#### 9-81/2" x 11" Line Art Pattern Sheets





**Alphabet Stencils** 



3/8"

Stencil

868 2oz Floating Medium



8½" x 11" Double Sided 12 Reusable Teaching Guides

FOR ARTISTS BY ARTISTS

January



April



July



October



February



May



August



November



March



June



Geptember



December





Cardinal



Goldfinch



Owl





Toucan



Blue Jay





Brushes

FolkArt One Stroke brushes are designed by Donna for the One Stroke painting technique.

These premium brushes are perfect for blending, shading and highlighting. Add these must have brushes, designed for artists of all skill levels, to your collection. Choose individual brushes or a curated set. all hand-picked by Donna.



#### ONE STROKE ANGLE BRUSH SET

- Premium quality synthetic bristle brushes
- Angled brushes for precise, sharp strokes
- Designed by Donna Dewberry
- 3 piece brush set



#### ONE STROKE BASIC BRUSH SET

- Premium quality synthetic bristle brushes
- Flat and Liner brushes for precise, sharp strokes
- Designed by Donna Dewberry
- 3 piece brush set





#### 1059 ONE STROKE VALUE PACK BRUSH SET

- Premium quality natural and