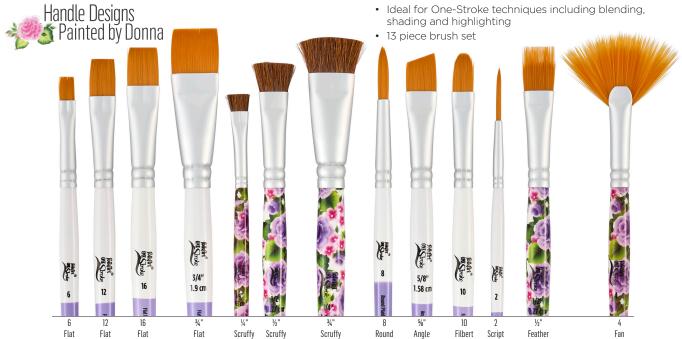

#### 1059 ONE STROKE VALUE PACK BRUSH SET

- Premium quality natural and synthetic bristles
- Designed by Donna Dewberry . Complements the One Stroke
- painting techniques
- 10 peice brush set

- Premium quality synthetic and natural bristle brushes
- Specially designed and decorated handles
- Ideal for One-Stroke techniques including blending, shading and highlighting
- 13 piece brush set