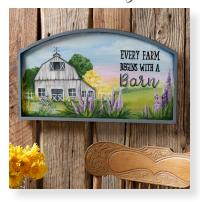

Hometown

Recreate hometown fixtures such as churches, barns, flowers & homes.

Birds and Blossoms

Learn to paint the birds and blossoms found in nature.

Paint beautiful flowers from asters to zinnias.

9%"

Cherry Blossom