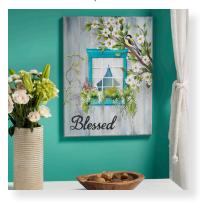

Surfaces

These exclusive plaques and shapes are perfect for creating signs, coasters, gifts and home decor. Use the pre-drilled holes in the placques to hang your art on a door or in a window space.

> Ready to Craft reversible surfaces

> > •

Pre-drilled holes for hanging in different orientations

Paint, decoupage, stencil and woodburn on any of these wood shapes to express your creativity

Indoor/Outdoor

Scalloped edges