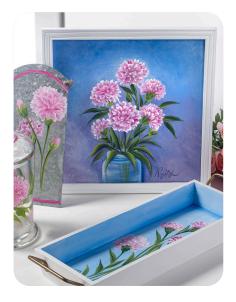

Hometown

Recreate hometown fixtures such as churches, barns, flowers & homes.

Birds and Blossoms

Learn to paint the birds and blossoms found in nature.

Paint beautiful flowers from asters to zinnias.

9%"

Cherry Blossom

Daisy

Geranium

lris

Marigold

Рорру

Tiger Lily

Chrysanthemum

Delphinium