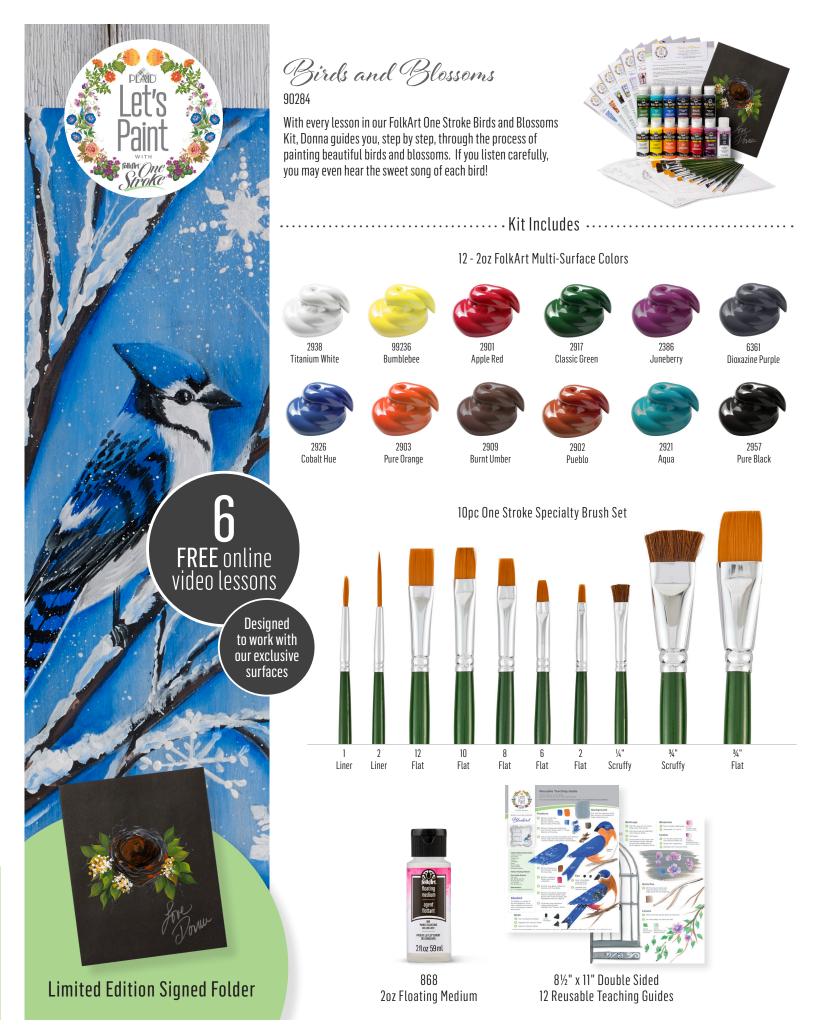

Hometown

Recreate hometown fixtures such as churches, barns, flowers & homes.

Birds and Blossoms

Learn to paint the birds and blossoms found in nature.

Paint beautiful flowers from asters to zinnias.

9%"

Cherry Blossom

12 - 2oz FolkArt Multi-Surface Colors

2901

2915

Apple Red

6360

Prussian Blue

2934

Licorice

12 - 2oz FolkArt Multi-Surface Colors

2910 Yellow Ochre

6360

Prussian Blue

2920

Teal

2901 Apple Red

6361 Dioxazine Purple

2934 Licorice